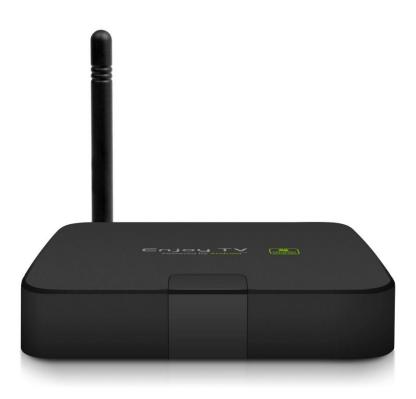

# Enjoy TV Quad Core Box ATV597E

# Geniatech



## Amlogic S905D Quad Core CPU

Quad core ARM Cortex-A53 CPU up to 2GHz (DVFS),Penta-core ARM Mali-450 GPU up to 750MHz

#### ARM Mali-450 GPU

ARM Mali-450 GPU is designed to maximize reuse of the available resources during graphics operation. Therefore it is able to deliver both performance and power efficiency.

#### Customizable GUI

provided GUI customization and we have a vast collection of Launcher created by our R&D team for you to choose from.

#### DLNA

Support DLNA streaming. You can easily stream photos, vidoes, music from your Android Phone/Pad to the TV.

#### **Rich Applications**

There are over 1 million applications in the market, and supports most famous applications like: Youtube, Facebook, and Twitter, etc...

## eMMC Storage

Adopting 2GB DDR3 memory/8GB EMMC