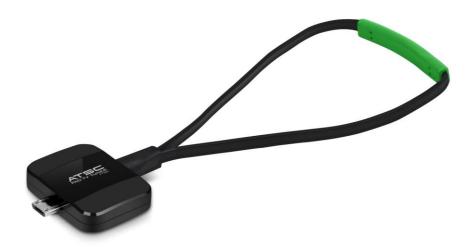

## **Product Features**

- Watch free ATSC TV on android devices (phones, tablets) that support Micro USB OTG
- Rewind and Fast Forward live TV shows with Time shifting recording
- Support Electronic Program Guide (EPG)
- Automatic TV channels searching
- · Create favorite channels for convenient watching
- High sensitivity under low signal broad casting area

## **System Requirements**

- Octa (8) Core Arm CPU with 1.5 GHz or higher
- Memory 2GB or more
- Micro USB Port with host mode functionality
- Android Version 5.0 or higher

| I/O Interface |             |
|---------------|-------------|
| USB output    | Micro USB   |
| Mechanical    |             |
| Dimension     | 29.5x33x8mm |
| Weight        | 7g          |
|               |             |
|               |             |