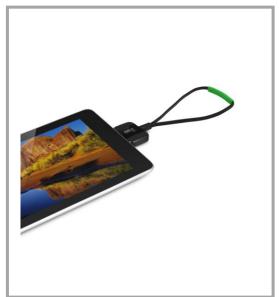

## **Product Features**

- Watch free ATSC TV on android devices (phones, tablets) that support Micro USB OTG
- Rewind and Fast Forward live TV shows with Time shifting recording
- Support Electronic Program Guide (EPG)
- Automatic TV channels searching
- · Create favorite channels for convenient watching
- High sensitivity under low signal broad casting area