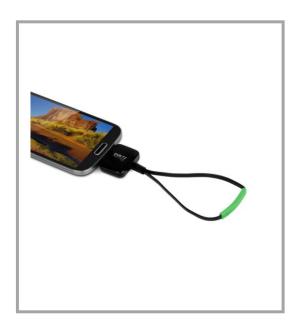

## **Product Features**

- Watch free ATSC TV on android devices (phones, tablets) that support Micro USB OTG
- Rewind and Fast Forward live TV shows with Time shifting recording
- Support Electronic Program Guide (EPG)
- Automatic TV channels searching
- · Create favorite channels for convenient watching
- High sensitivity under low signal broad casting area