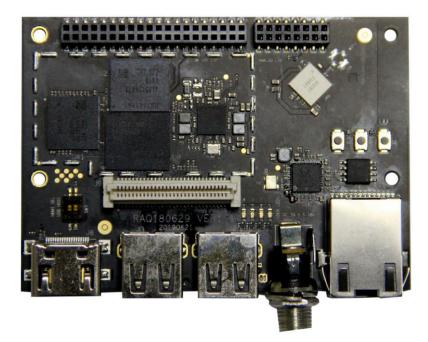

# Qualcomm SD410C Developer DB4 V2

#### Compatibility

Compliant with 96Boards Open Hardware Design Specification

### **Product Specification**

| CPU                 | Snapdragon 410C, Quad core                                                                                                                                                                                                                                                                                                                      |
|---------------------|-------------------------------------------------------------------------------------------------------------------------------------------------------------------------------------------------------------------------------------------------------------------------------------------------------------------------------------------------|
| GPU                 | Qualcomm <sup>®</sup> Adreno™ 306                                                                                                                                                                                                                                                                                                               |
| CPU Frequency       | 1.2GHz                                                                                                                                                                                                                                                                                                                                          |
| Internal Memory     | 1GB/2GB LPDDR3 533MHz                                                                                                                                                                                                                                                                                                                           |
| Internal Storage    | 8GB/16GB eMMC 5.0                                                                                                                                                                                                                                                                                                                               |
| OS                  | Android 6.0 ,Linux based on<br>Debian ,Windows 10 IoT core                                                                                                                                                                                                                                                                                      |
| Bluetooth           | 4.1                                                                                                                                                                                                                                                                                                                                             |
| Built-in WiFi       | WLAN 802.11 b/g/n/ac                                                                                                                                                                                                                                                                                                                            |
| Ethernet port       | RJ45 10/100/1000Mbps                                                                                                                                                                                                                                                                                                                            |
| RTC                 | Yes                                                                                                                                                                                                                                                                                                                                             |
| GPS                 | Yes                                                                                                                                                                                                                                                                                                                                             |
| USB Interface       | 2x USB 2.0 type A (host mode only),1x<br>USB 2.0 micro B (device mode only)                                                                                                                                                                                                                                                                     |
| Micro SD Card Slot  | 1                                                                                                                                                                                                                                                                                                                                               |
| Display             | HDMI 1.3 – HDMI full-size type A<br>connector (1080p HD @ 30 fps),<br>1x MIPI-DSI 4-lane, up to 720p 60fps or<br>1080p 30fps for optional display/touch                                                                                                                                                                                         |
| Expansion connector | <ul> <li>1x 96boards 40 pin Low-Speed connector</li> <li>UART, SPI, I2S, I2C x2, GPIO x12, DC</li> <li>power</li> <li>1x 96boards 60 pin High-Speed connector</li> <li>4L-MIPI DSI, USB, I2C x2, 2L+4L-MIPI CSI</li> <li>Footprint for one optional 16-pin Analog</li> <li>expansion connector</li> <li>Headset, Speaker, FM antenna</li> </ul> |
| Size (mm)           | 85 X 60mm                                                                                                                                                                                                                                                                                                                                       |
| Operating Temp      | -10°C to +85°C                                                                                                                                                                                                                                                                                                                                  |
| Power               | +6.5V to +18V                                                                                                                                                                                                                                                                                                                                   |