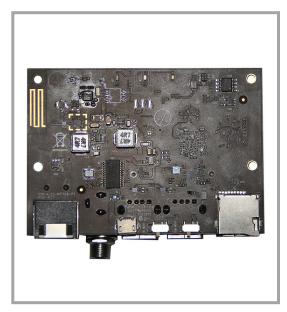

# Qualcomm SD410C Developer DB4 V2

### **Product Specification**

| CPU                 | Snapdragon 410C, Quad core                                                                                                                                                                                                                                                                                                                      |
|---------------------|-------------------------------------------------------------------------------------------------------------------------------------------------------------------------------------------------------------------------------------------------------------------------------------------------------------------------------------------------|
| GPU                 | Qualcomm <sup>®</sup> Adreno™ 306                                                                                                                                                                                                                                                                                                               |
| CPU Frequency       | 1.2GHz                                                                                                                                                                                                                                                                                                                                          |
| Internal Memory     | 1GB/2GB LPDDR3 533MHz                                                                                                                                                                                                                                                                                                                           |
| Internal Storage    | 8GB/16GB eMMC 5.0                                                                                                                                                                                                                                                                                                                               |
| OS                  | Android 6.0 ,Linux based on<br>Debian ,Windows 10 IoT core                                                                                                                                                                                                                                                                                      |
| Bluetooth           | 4.1                                                                                                                                                                                                                                                                                                                                             |
| Built-in WiFi       | WLAN 802.11 b/g/n/ac                                                                                                                                                                                                                                                                                                                            |
| Ethernet port       | RJ45 10/100/1000Mbps                                                                                                                                                                                                                                                                                                                            |
| RTC                 | Yes                                                                                                                                                                                                                                                                                                                                             |
| GPS                 | Yes                                                                                                                                                                                                                                                                                                                                             |
| USB Interface       | 2x USB 2.0 type A (host mode only),1x<br>USB 2.0 micro B (device mode only)                                                                                                                                                                                                                                                                     |
| Micro SD Card Slot  | 1                                                                                                                                                                                                                                                                                                                                               |
| Display             | HDMI 1.3 – HDMI full-size type A<br>connector (1080p HD @ 30 fps),<br>1x MIPI-DSI 4-lane, up to 720p 60fps or<br>1080p 30fps for optional display/touch                                                                                                                                                                                         |
| Expansion connector | <ul> <li>1x 96boards 40 pin Low-Speed connector</li> <li>UART, SPI, I2S, I2C x2, GPIO x12, DC</li> <li>power</li> <li>1x 96boards 60 pin High-Speed connector</li> <li>4L-MIPI DSI, USB, I2C x2, 2L+4L-MIPI CSI</li> <li>Footprint for one optional 16-pin Analog</li> <li>expansion connector</li> <li>Headset, Speaker, FM antenna</li> </ul> |
| Size (mm)           | 85 X 60mm                                                                                                                                                                                                                                                                                                                                       |
| Operating Temp      | -10°C to +85°C                                                                                                                                                                                                                                                                                                                                  |
| Power               | +6.5V to +18V                                                                                                                                                                                                                                                                                                                                   |