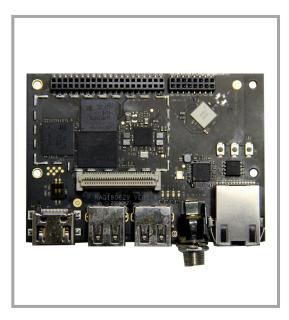

# Qualcomm SD410C Developer DB4 V2

#### Compatibility

Compliant with 96Boards Open Hardware Design Specification

### **Product Specification**

| CPU                 | Snapdragon 410C, Quad core                                                                                                                                                                                                                                                                                                                      |
|---------------------|-------------------------------------------------------------------------------------------------------------------------------------------------------------------------------------------------------------------------------------------------------------------------------------------------------------------------------------------------|
| GPU                 | Qualcomm <sup>®</sup> Adreno™ 306                                                                                                                                                                                                                                                                                                               |
| CPU Frequency       | 1.2GHz                                                                                                                                                                                                                                                                                                                                          |
| Internal Memory     | 1GB/2GB LPDDR3 533MHz                                                                                                                                                                                                                                                                                                                           |
| Internal Storage    | 8GB/16GB eMMC 5.0                                                                                                                                                                                                                                                                                                                               |
| OS                  | Android 6.0 ,Linux based on<br>Debian ,Windows 10 IoT core                                                                                                                                                                                                                                                                                      |
| Bluetooth           | 4.1                                                                                                                                                                                                                                                                                                                                             |
| Built-in WiFi       | WLAN 802.11 b/g/n/ac                                                                                                                                                                                                                                                                                                                            |
| Ethernet port       | RJ45 10/100/1000Mbps                                                                                                                                                                                                                                                                                                                            |
| RTC                 | Yes                                                                                                                                                                                                                                                                                                                                             |
| GPS                 | Yes                                                                                                                                                                                                                                                                                                                                             |
| USB Interface       | 2x USB 2.0 type A (host mode only),1x<br>USB 2.0 micro B (device mode only)                                                                                                                                                                                                                                                                     |
| Micro SD Card Slot  | 1                                                                                                                                                                                                                                                                                                                                               |
| Display             | HDMI 1.3 – HDMI full-size type A<br>connector (1080p HD @ 30 fps),<br>1x MIPI-DSI 4-lane, up to 720p 60fps or<br>1080p 30fps for optional display/touch                                                                                                                                                                                         |
| Expansion connector | <ul> <li>1x 96boards 40 pin Low-Speed connector</li> <li>UART, SPI, I2S, I2C x2, GPIO x12, DC</li> <li>power</li> <li>1x 96boards 60 pin High-Speed connector</li> <li>4L-MIPI DSI, USB, I2C x2, 2L+4L-MIPI CSI</li> <li>Footprint for one optional 16-pin Analog</li> <li>expansion connector</li> <li>Headset, Speaker, FM antenna</li> </ul> |
| Size (mm)           | 85 X 60mm                                                                                                                                                                                                                                                                                                                                       |
| Operating Temp      | -10°C to +85°C                                                                                                                                                                                                                                                                                                                                  |
| Power               | +6.5V to +18V                                                                                                                                                                                                                                                                                                                                   |