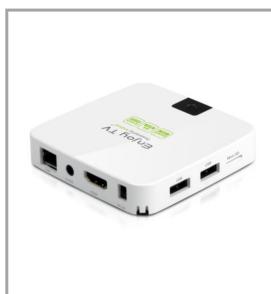

## **Product Specification**

| СРИ                     | Quad Core ARM Cortex-A53 CPU up to @ 2.0GHz |
|-------------------------|---------------------------------------------|
| GPU                     | Mali 450 GPU @ 750MHz                       |
| RAM                     | 2G DDR3(Optional 1G)                        |
| ROM                     | built in 8G, EMMC(Optional 16G)             |
| OS                      | Android 6.0                                 |
| Optional                | DOLBY                                       |
| USB                     | USB2.0 x 2                                  |
| HDMI                    | V2.0                                        |
| DC Input                | 5.0V-2A                                     |
| MicroSD Slot            | Max: 32G                                    |
| Video Output            | HDMI/CVBS                                   |
| Audio Output            | HDMI/RCA                                    |
| LAN                     | RJ45 10/100M Ethernet interface             |
| WiFi                    | IEEE 802.11 b/g/n AC 2.4G 5.8G (Optional)   |
| ВТ                      | Optional                                    |
| Size                    | 82x82x19mm                                  |
| Net Weight              | 159g                                        |
| IR Remote<br>Controller | Optional                                    |
| Power Adapter           | AC100 ~ 240V 50/60Hz                        |