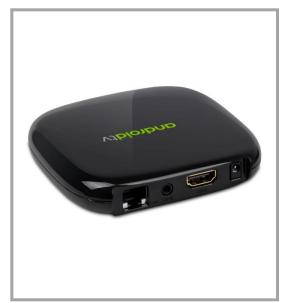

## **Product Specification**

| СРИ           | Quad Core ARM Cortex-A53 CPU up to @ 2.0GHz |
|---------------|---------------------------------------------|
| GPU           | Mali 450 GPU @ 750MHz                       |
| RAM           | 2G DDR3                                     |
| ROM           | built in 16G EMMC                           |
| OS            | Android 7.1                                 |
| Optional      | DOLBY                                       |
| USB           | USB2.0 x 2                                  |
| HDMI          | V2.0                                        |
| DC Input      | 5.0V-2A                                     |
| MicroSD Slot  | Max: 256GB                                  |
| Video Output  | HDMI                                        |
| Audio Output  | HDMI/Optical                                |
| IR Receiver   | support                                     |
| LAN           | RJ45 10/100M Ethernet interface             |
| WiFi          | IEEE 802.11 b/g/n AC 2.4G&5.8G              |
| ВТ            | 4.0                                         |
| Size          | 82x82x19mm                                  |
| Net Weight    | 159g                                        |
| Power Adapter | AC100~240V 50/60Hz                          |