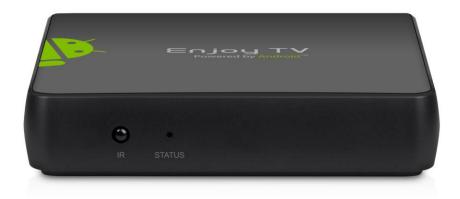

## **Enjoy TV Nano Quad Core OTT** ATV315K

## Geniatech



- Rockchip RK3229 Quad Core CPU
  Quad-Core Cortex-A7,up to 1.5GHz,
  Mali-400MP2, Support OpenGL ES1.1/2.0
- Rich Applications

  There are over 1 million applications in the market, and supports most famous, applications like: Youtube, Facebook, and Twitter, etc...
- Customizable GUI
  We provided GUI customization and we have a vast collection of Launcher created by our R&D team for you to choose from.

- DLNA
  Support DLNA streaming. You can easily stream photos, vidoes, music from you Android Phone/Pad to the TV.
- one geometry processors (GP) and dual pixel processors (PP) and dual core 2D GPU engin
- eMMC Storage

  Adopting 1GB DDR3 memory, 8GB EMMC





## **Product Specification**

| CPU           | Quad-Core Cortex-A7,up to 1.5GHz            |
|---------------|---------------