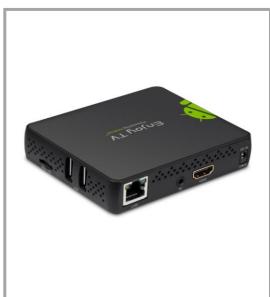

## **Product Specification**

| CPU           | Quad-Core Cortex-A7,up to 1.5GHz            |
|---------------|---------------------------------------------|
| GPU           | one geometry processors (GP) and dual pixel |
|               | processors (PP) and dual core 2D GPU engin  |
| RAM           | 1G DDR3                                     |
| ROM           | 8G EMMC                                     |
| OS            | Android 5.1 OS                              |
| Optional      | DOLBY                                       |
| USB           | USB2.0 x2                                   |
| HDMI          | V2.0                                        |
| DC Input      | 5.0V-2A                                     |
| MicroSD Slot  | Max: 32G                                    |
| Video Output  | HDMI/CVBS                                   |
| Audio Output  | HDMI/RCA                                    |
| IR Receiver   | IR Remote                                   |
| LAN           | RJ45 10/100M Ethernet interface             |
| WiFi          | IEEE 802.11 b/g/n, 2.4G (5.8G Optional)     |
| ВТ            | Optional                                    |
| Size          | 102x86x22mm                                 |
| Net Weight    | 88g                                         |
| Power Adapter | AC100 ~ 240V 50/60Hz                        |